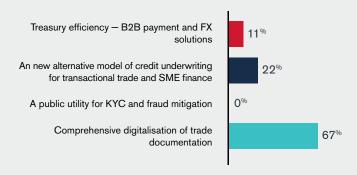

## Which areas in trade finance and supply chain can tradetech deliver the greatest impact?