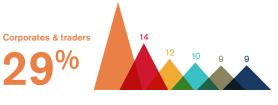

# Attendees by sector in 2021

- 14 Banks & financiers
- 12 Consultants & accountants
- 10 Non-bank financiers
- 9 Insurers & risk analysts
- 9 Technology & fintech
- Govt orgs & public bodies
- 4 Lawyers
- 9 Other