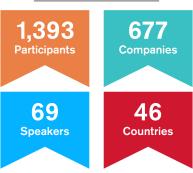

# Post-event media kit

Virtual event June 29-30, 2021

As part of its hybrid offering for the year
– with an in-person event scheduled
for October 19 – GTR UK 2021 Virtual
welcomed close to 1,400 participants on
June 29-30, including local and international
banks, multinationals and SMEs, non-bank
financiers, commodity brokers and traders,
insurers, risk managers, lawyers, consultants,
fintech providers, ECAs and multilaterals.