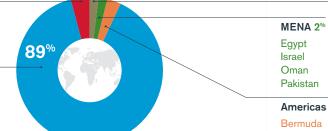

### Countries represented in 2021

# Asia 4% Australia

China Bangladesh Hong Kong India Indonesia Malaysia **Philippines** 

Singapore

South Korea

Qatar

Saudi Arabia UAE

Gabon Ghana Hungary

Africa 2%

#### Europe 89%

Austria Belgium **Finland** France

Germany Greece Ireland Italy

Lithuania Luxembourg Netherlands Portugal

Russia Spain Sweden Switzerland

Turkey Ukraine UK

Americas 3%

Bermuda Canada